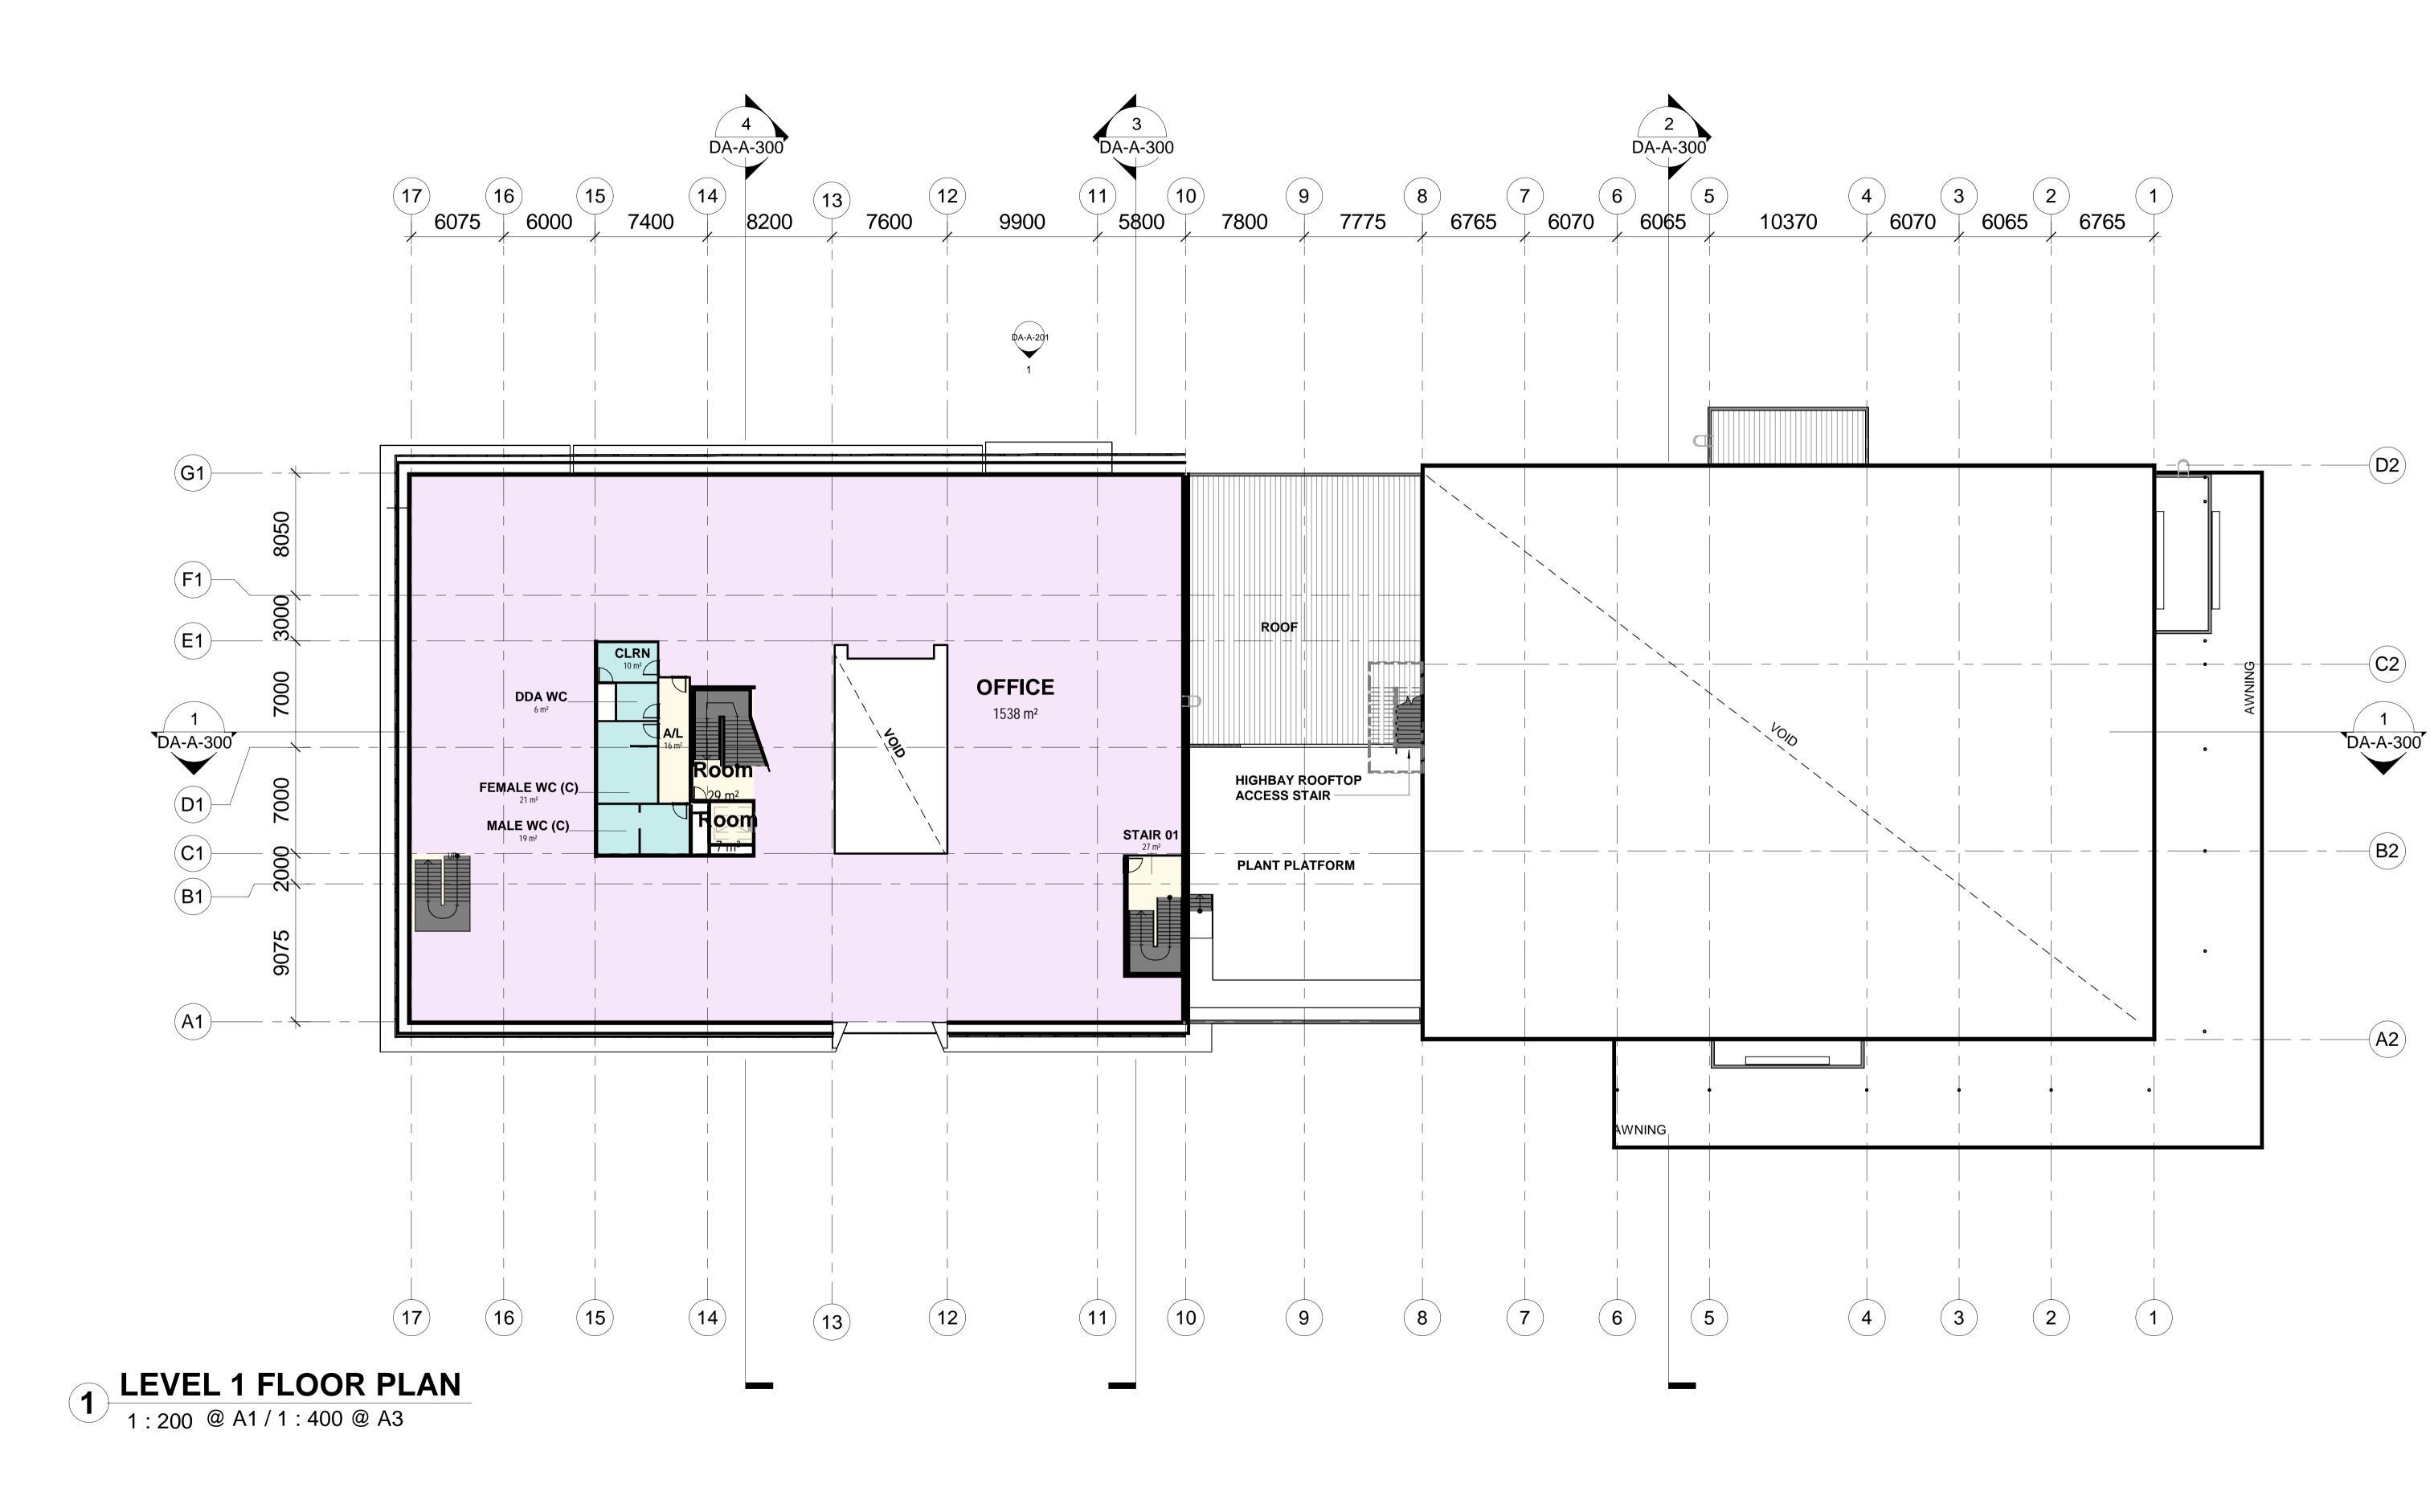

MM KG MM KG 20/09/2024 UPDATED DEVELOPMENT APPLICATION (LOT MM KG NOs REVISED)

HIGH TECHNOLOGY INDUSTRIAL **DEVELOPMENT** 

**ASTRA AEROLAB** 

DRAWING: LEVEL 1 PLAN

ADDRESS: PART OF PROPOSED LOTS 200-201 **NEWTON PARADE, WILLIAMTOWN** NAME OF COUNTRY: WORIMI NATION