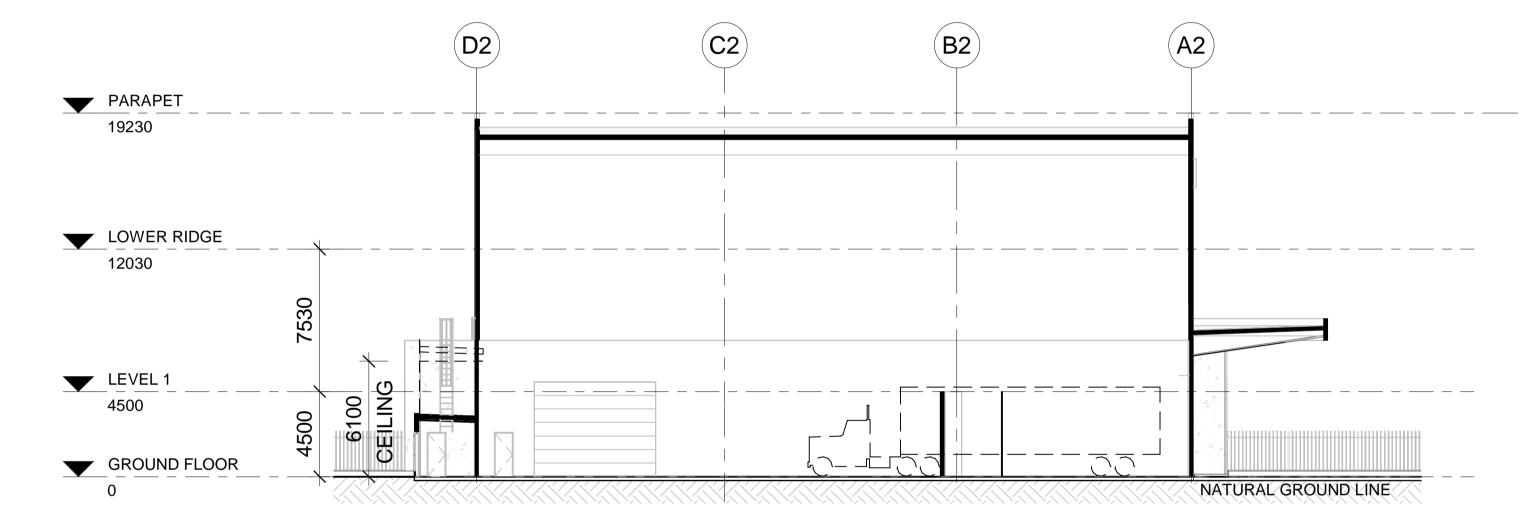

HIGH TECHNOLOGY INDUSTRIAL **DEVELOPMENT ASTRA AEROLAB** 

DRAWING: ELEVATIONS - SHEET 2

ADDRESS: PART OF NAME OF COUNTRY: WORIMI NATION

PROPOSED LOTS 200-201 **NEWTON PARADE, WILLIAMTOWN** 

13/12/2023 1:200@A1 [R24]\_semon39RXC\_mmclean4U7JV.rvt PROJECT No:

## SECTION 1 (HIGH BAY AND OFFICE)

1:200 @ A1/1:400 @ A3

COMPLETION OF THE QA CHECKS IS VERIFICATION THAT THE DOCUMENT CONFORMS WITH THE REQUIREMENTS OF THE QUALITY PROJECT PLAN. WHERE THE QUALITY ASSURANCE CHECK IS INCOMPLETE THIS DOCUMENT IS PRELIMINARY FOR INFORMATION PURPOSES ONLY, OR SUCH PURPOSES AS STATED IN THE REVISION COLUMN. THE IDEAS, INFORMATION AND CONCEPTS CONTAINED IN THIS DOCUMENT ARE THE PROPERTY OF EJE. PHOTOCOPYING OR REPRODUCING THIS DOCUMENT AND PASSING IT WORK IN FIGURED DIMENSIONS IN PREFERENCE TO SCALE. CHECK DIMENSIONS AND LEVELS ON SITE PRIOR TO THE ORDERING OF MATERIALS OR THE COMPLETION OF WORKSHOP DRAWINGS. IF IN DOUBT ASK. REPORT ALL ERRORS AND OMISSIONS. ACN 002 912 843 I ABN 82 644 649 849 Nominated Architect - Bernard Collins NSW Architects Registration No.4438

NOs REVISED)

MM KG

HIGH TECHNOLOGY INDUSTRIAL **DEVELOPMENT ASTRA AEROLAB** 

**PROPOSED LOTS 200-201 NEWTON PARADE, WILLIAMTOWN** NAME OF COUNTRY: WORIMI NATION DRAWING: SECTIONS

ADDRESS: PART OF

SCALES: LD 1:200@A1 1:400@A3 [R24]\_semon39RXC\_mmclean4U7JV.rvt PROJECT No: DA DA-A-300