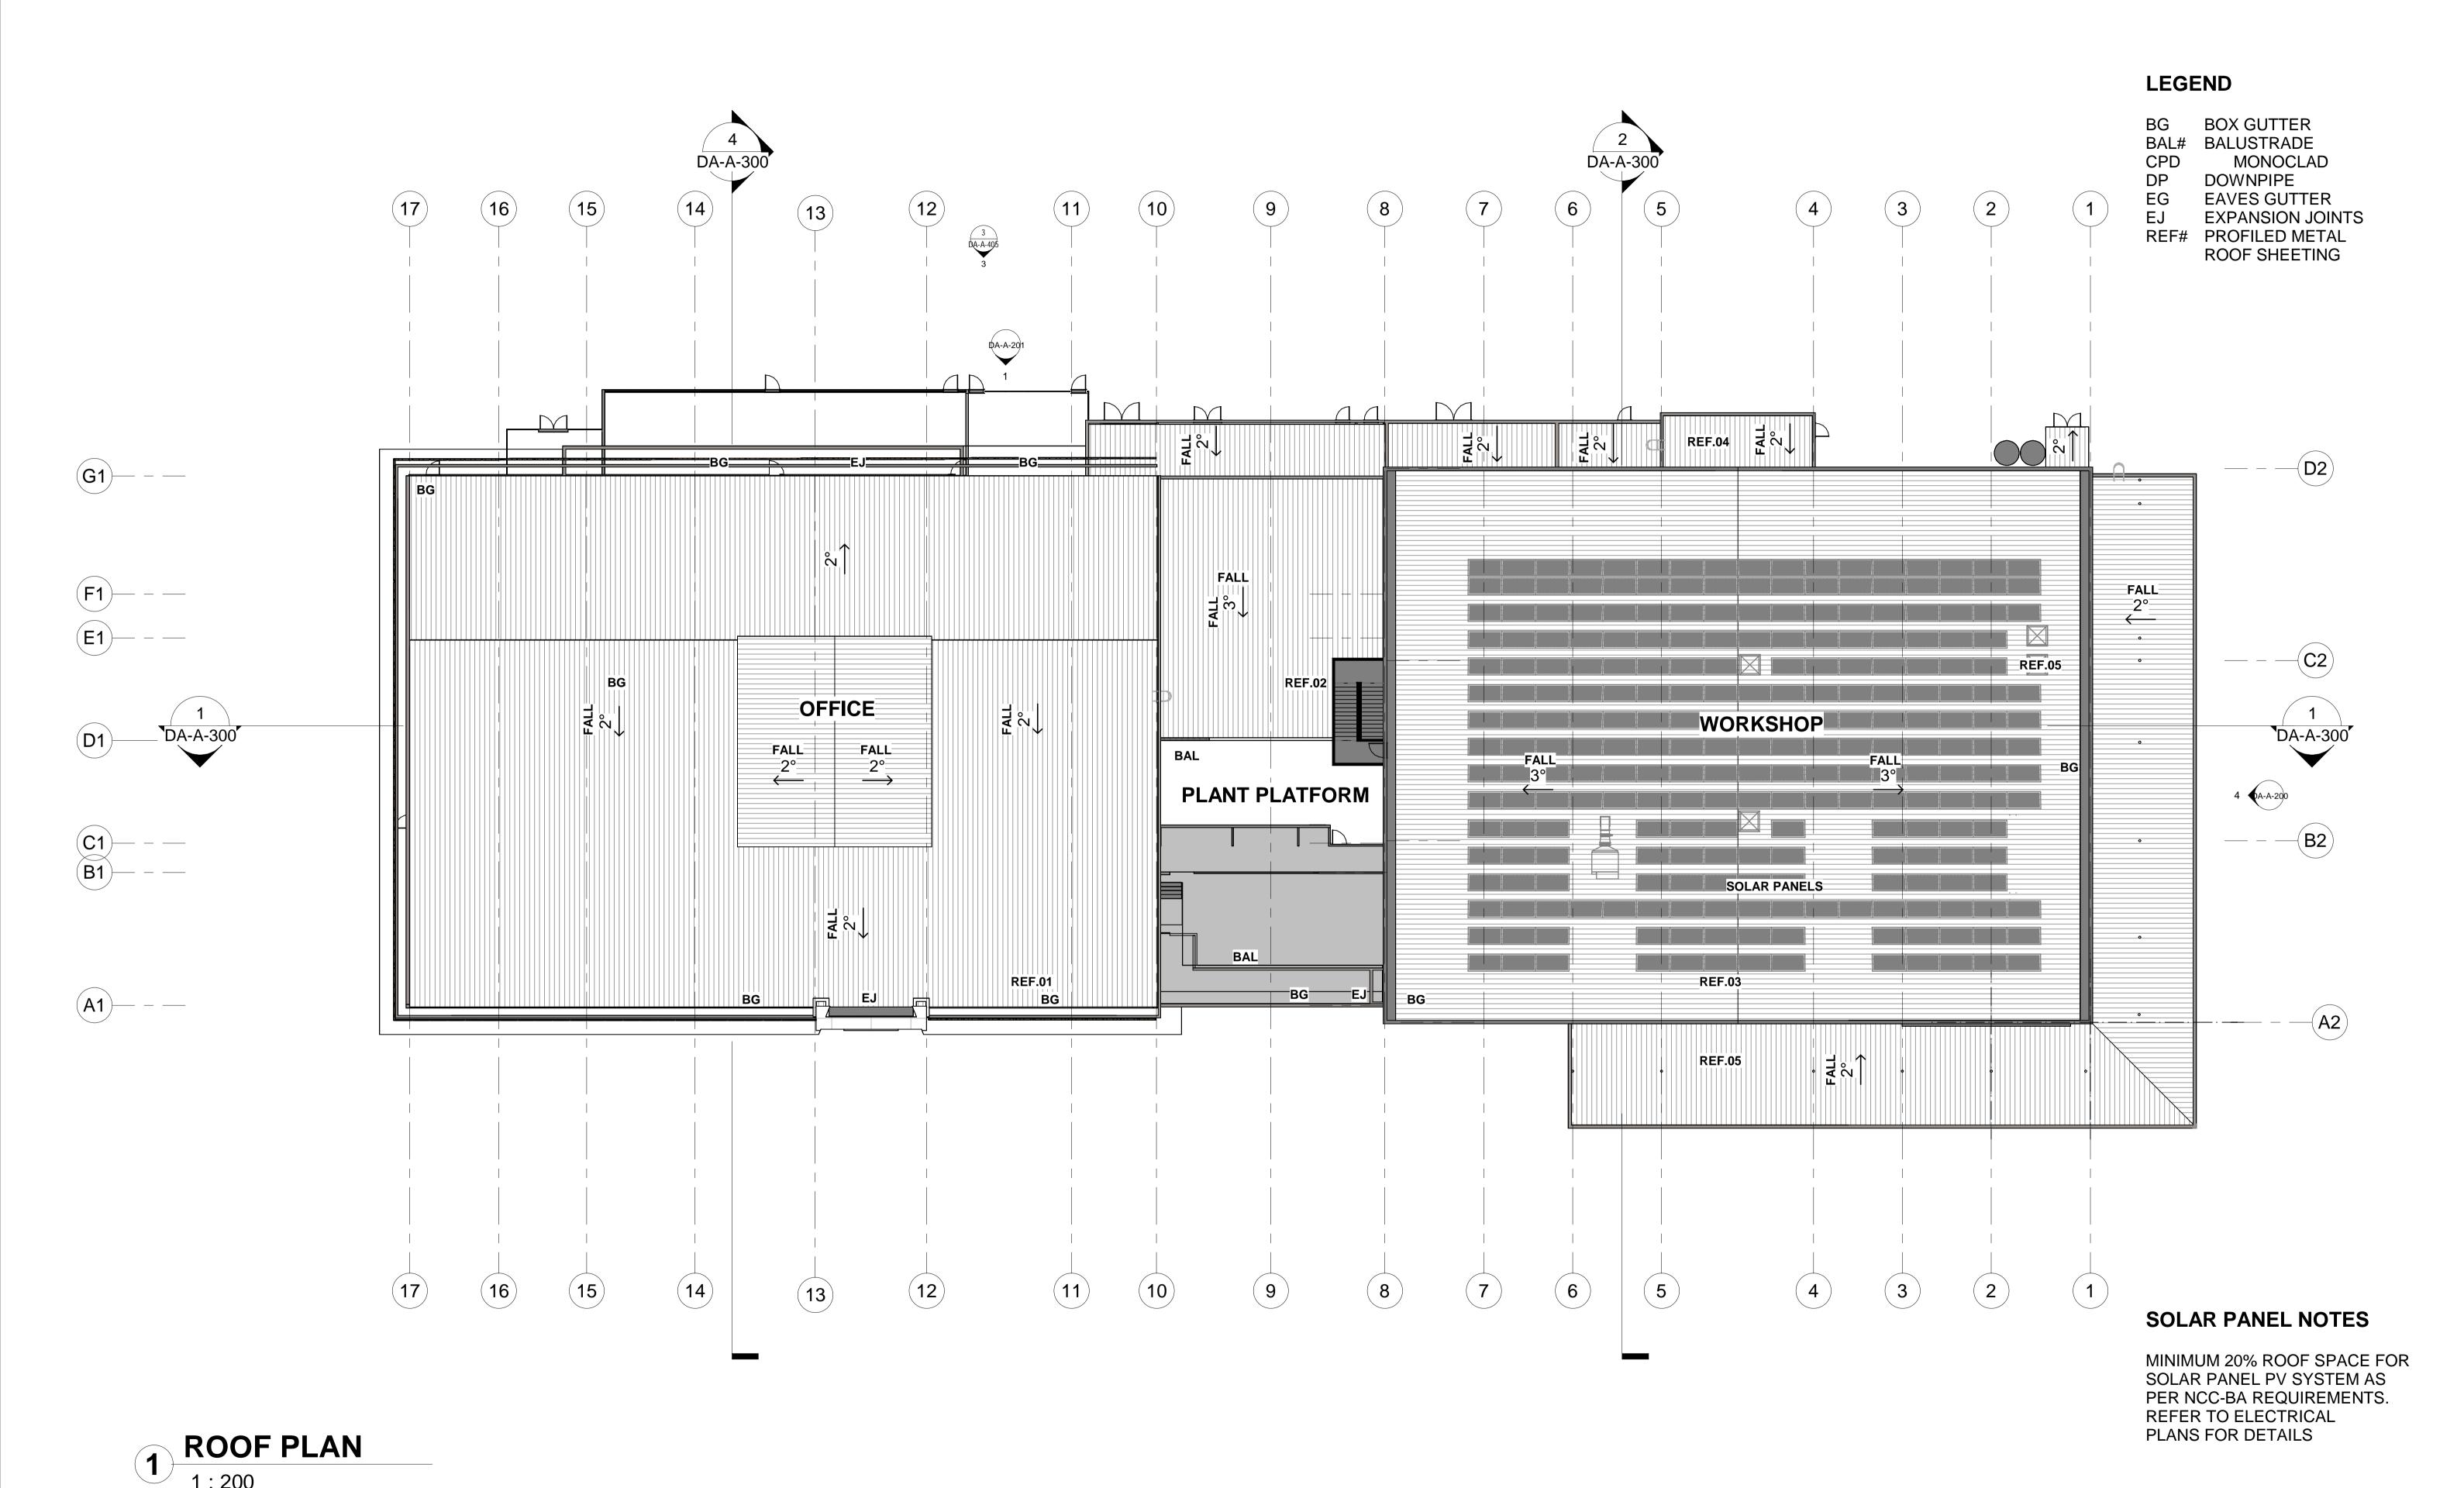

NOs REVISED)

MM KG MM KG HIGH TECHNOLOGY INDUSTRIAL **DEVELOPMENT** 

**ASTRA AEROLAB** DRAWING: ROOF PLAN

ADDRESS: PART OF PROPOSED LOTS 200-201 **NEWTON PARADE, WILLIAMTOWN** NAME OF COUNTRY: WORIMI NATION

LD 13/12/2023 1:200@A1 1:400@A3 C:\Users\mmclean\Documents\15111 - High Technology Industrial Development - Building Model PROJECT No: DA DA-A-102

| MATERIAL LEGEND |                                         |
|-----------------|-----------------------------------------|
| CN01            | PRE-CAST CONCRETE. SEALED FINISH        |
| CP01            | PERFORATED ALUMINIUM SHEET - POWDERCOAT |
| CP02            | SHEET METAL CLADDING - COLORBOND SHEET  |
| CP03            | MONDOCLAD - PREFINISHED METAL           |
| CP04            | CUSTOM ORB CLADDING                     |
| BAL04           | FRAMELESS GLASS BALUSTRADE              |
| LV01            | LOUVERCLAD OR EQUAL TYPE 1              |
| LV02            | LOUVERCLAD OR EQUAL TYPE 2              |