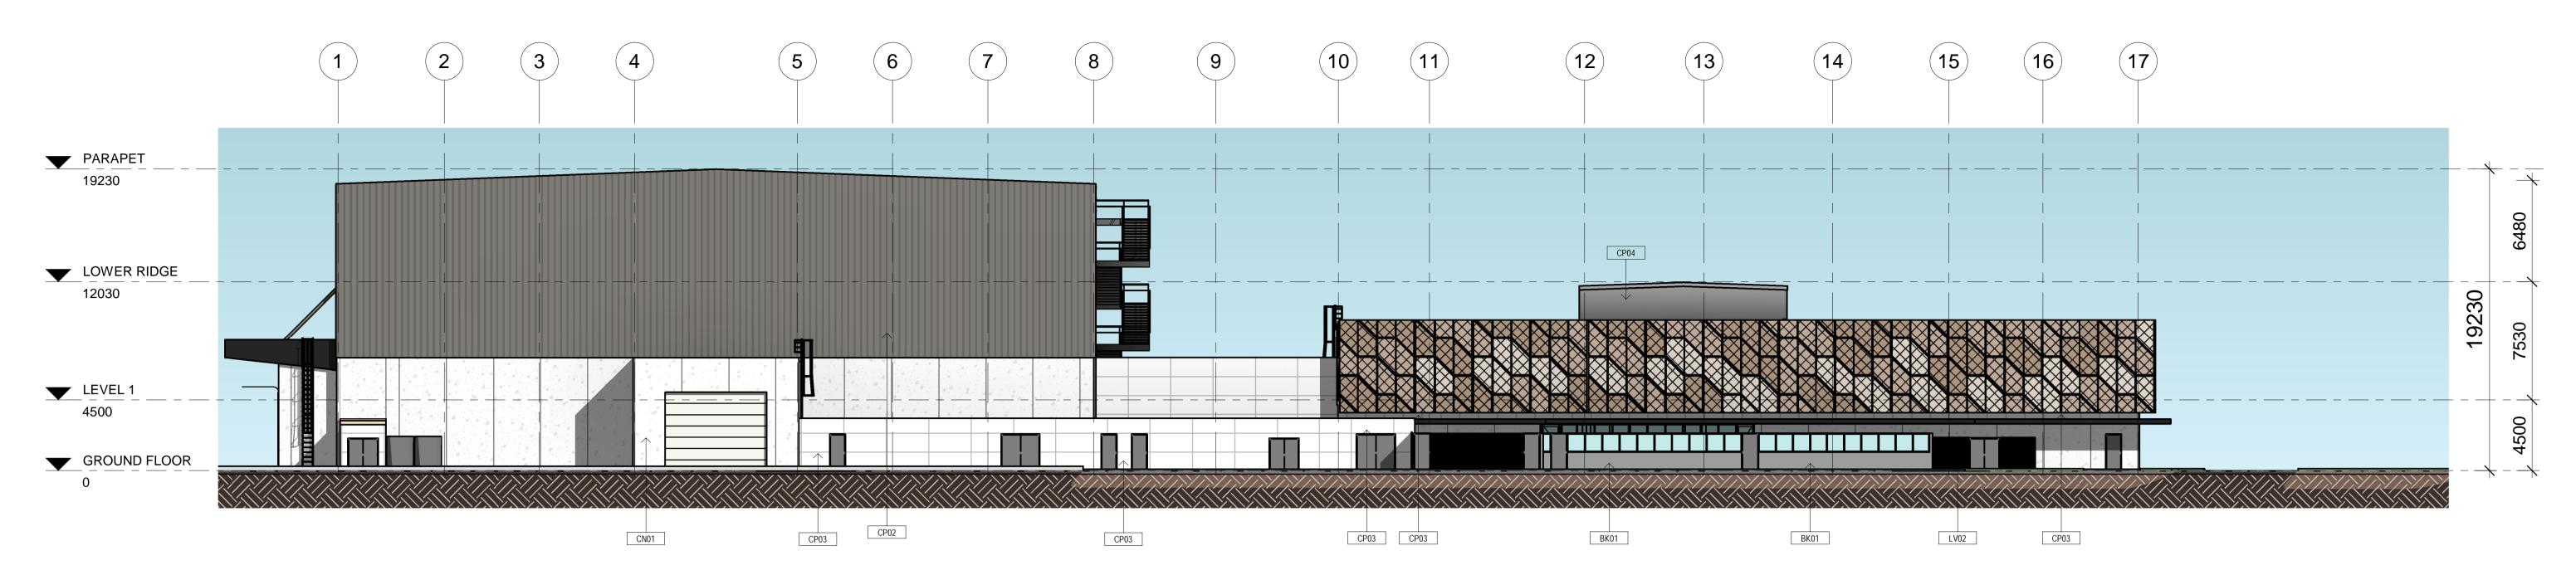

## **NORTH ELEVATION**

1:200 @ A1/1:400 @ A3

| MATERIAL LEGEND |                                         |
|-----------------|-----------------------------------------|
| CN01            | PRE-CAST CONCRETE. SEALED FINISH        |
| CP01            | PERFORATED ALUMINIUM SHEET - POWDERCOAT |
| CP02            | SHEET METAL CLADDING - COLORBOND SHEET  |
| CP03            | MONDOCLAD - PREFINISHED METAL           |
| CP04            | CUSTOM ORB CLADDING                     |
| BAL04           | FRAMELESS GLASS BALUSTRADE              |
| LV01            | LOUVERCLAD OR EQUAL TYPE 1              |
| LV02            | LOUVERCLAD OR EQUAL TYPE 2              |