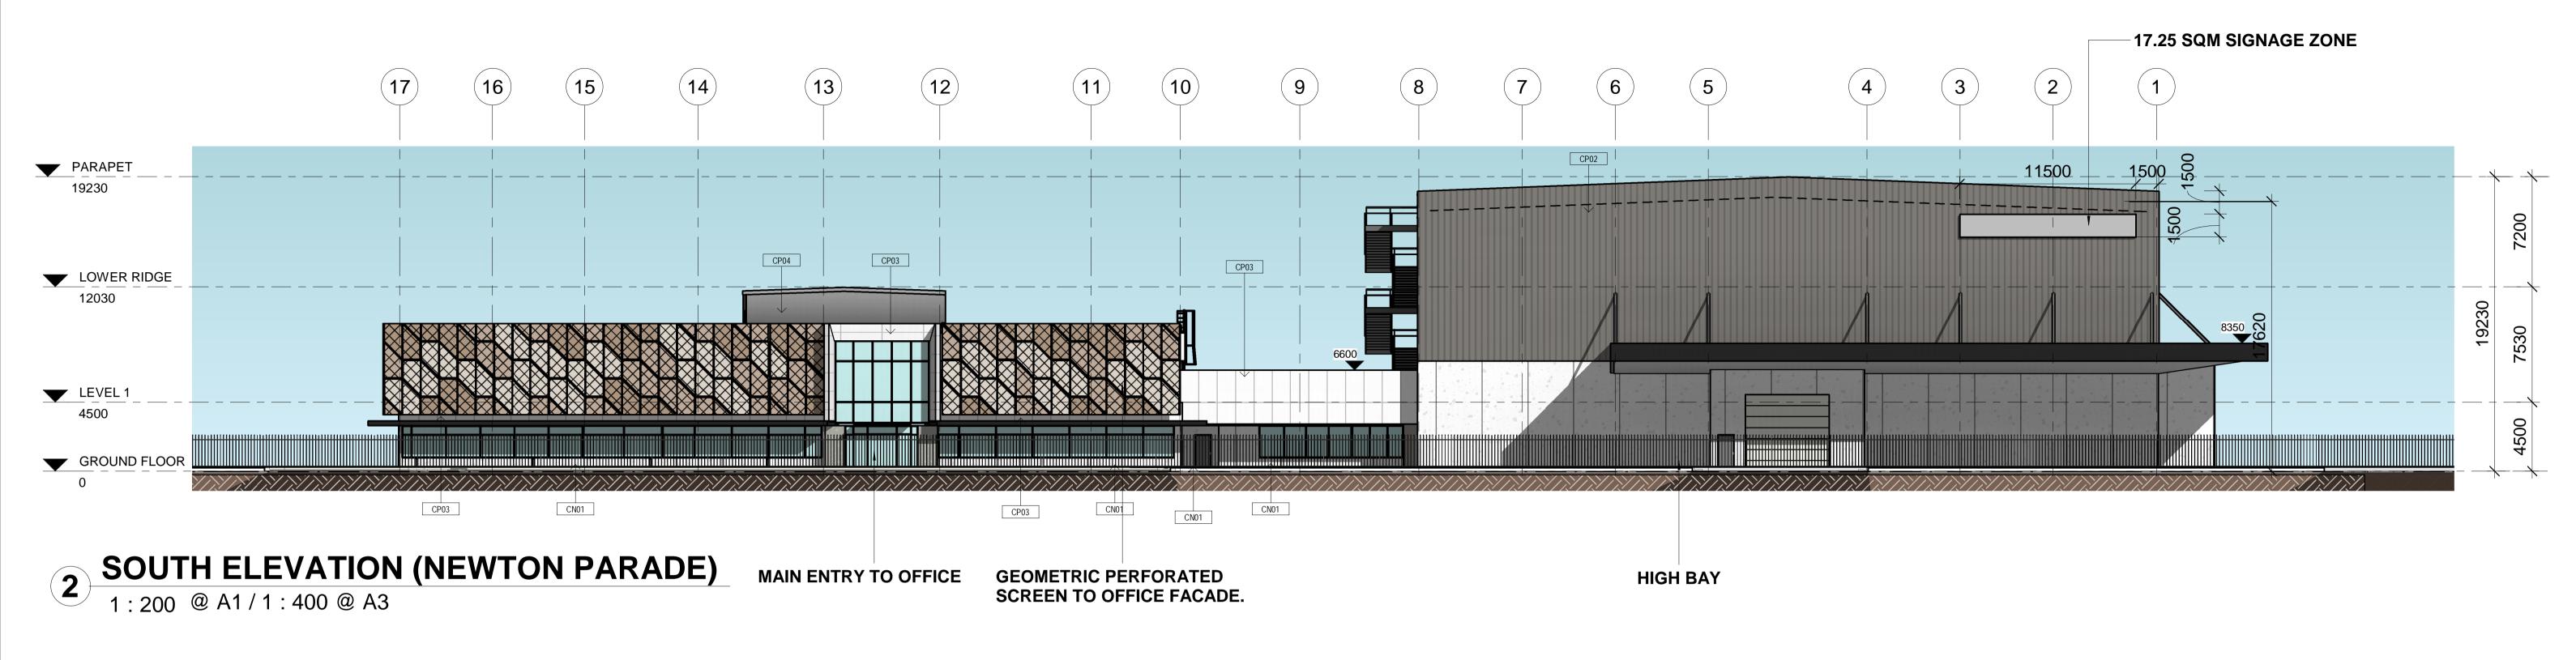

HIGH TECHNOLOGY INDUSTRIAL **DEVELOPMENT ASTRA AEROLAB** 

DRAWING: ELEVATIONS - SHEET 1

ADDRESS: PART OF PROPOSED LOTS 200-201 **NEWTON PARADE, WILLIAMTOWN** NAME OF COUNTRY: WORIMI NATION

MG 13/12/2023 1:200@A1 PROJECT No:

## **NORTH ELEVATION**

1:200 @ A1/1:400 @ A3

| MATERIAL LEGEND |                                         |
|-----------------|-----------------------------------------|
| CN01            | PRE-CAST CONCRETE. SEALED FINISH        |
| CP01            | PERFORATED ALUMINIUM SHEET - POWDERCOAT |
| CP02            | SHEET METAL CLADDING - COLORBOND SHEET  |
| CP03            | MONDOCLAD - PREFINISHED METAL           |
| CP04            | CUSTOM ORB CLADDING                     |
| BAL04           | FRAMELESS GLASS BALUSTRADE              |
| LV01            | LOUVERCLAD OR EQUAL TYPE 1              |
| LV02            | LOUVERCLAD OR EQUAL TYPE 2              |