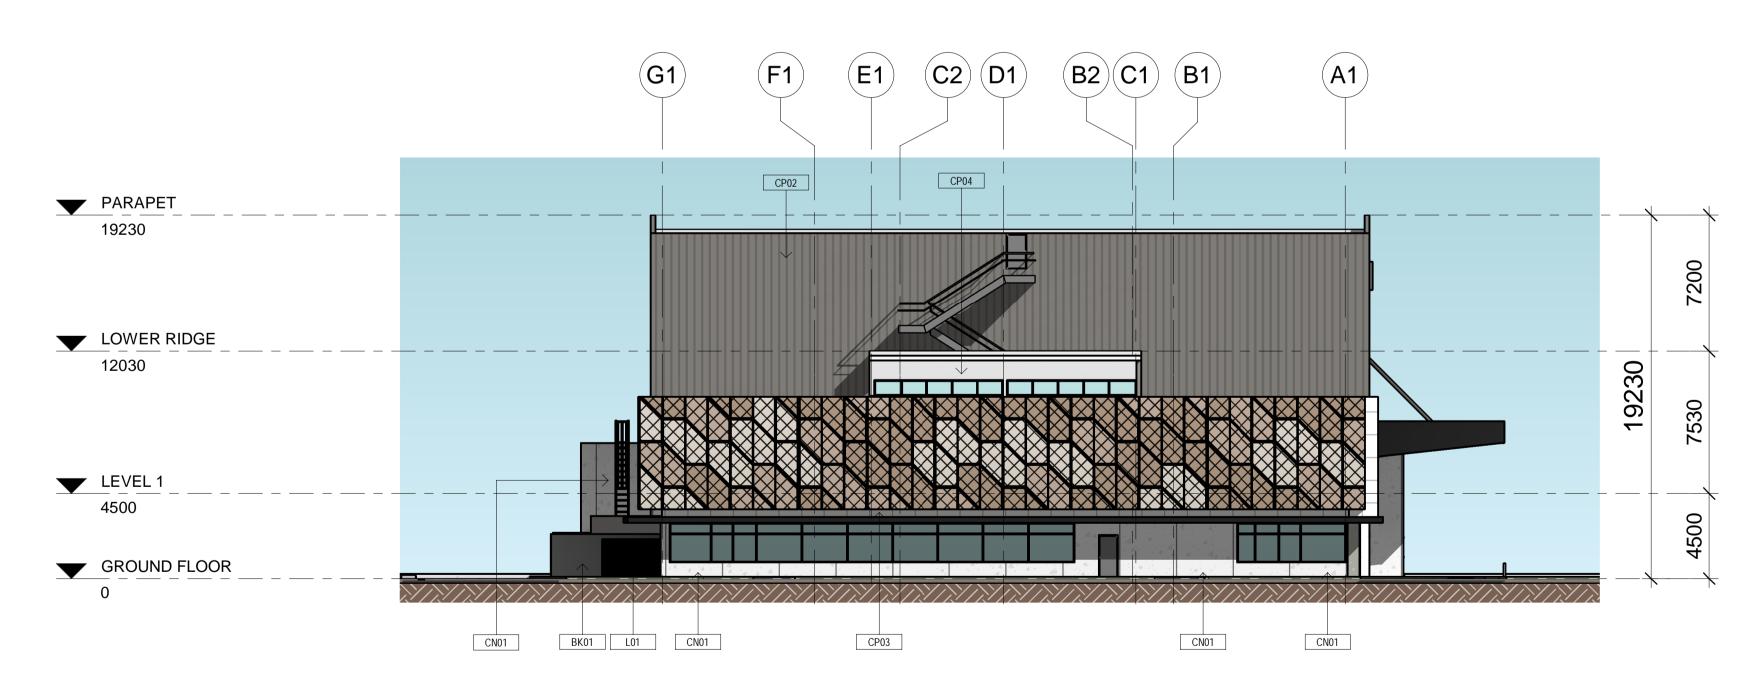

HIGH TECHNOLOGY INDUSTRIAL **DEVELOPMENT ASTRA AEROLAB** 

DRAWING: ELEVATIONS - SHEET 1

ADDRESS: PART OF PROPOSED LOTS 200-201 **NEWTON PARADE, WILLIAMTOWN** NAME OF COUNTRY: WORIMI NATION

MG 13/12/2023 1:200@A1 PROJECT No:

## **NORTH ELEVATION**

1:200 @ A1/1:400 @ A3

| MATERIAL LEGEND |                                         |
|-----------------|-----------------------------------------|
| CN01            | PRE-CAST CONCRETE. SEALED FINISH        |
| CP01            | PERFORATED ALUMINIUM SHEET - POWDERCOAT |
| CP02            | SHEET METAL CLADDING - COLORBOND SHEET  |
| CP03            | MONDOCLAD - PREFINISHED METAL           |
| CP04            | CUSTOM ORB CLADDING                     |
| BAL04           | FRAMELESS GLASS BALUSTRADE              |
| LV01            | LOUVERCLAD OR EQUAL TYPE 1              |
| LV02            | LOUVERCLAD OR EQUAL TYPE 2              |

WEST ELEVATION

1:200 @ A1/1:400 @ A3

COMPLETION OF THE QA CHECKS IS VERIFICATION THAT THE DOCUMENT CONFORMS WITH THE REQUIREMENTS OF THE QUALITY PROJECT PLAN. WHERE THE QUALITY ASSURANCE CHECK IS INCOMPLETE THIS DOCUMENT IS PRELIMINARY FOR INFORMATION PURPOSES ONLY, OR SUCH PURPOSES AS STATED IN THE REVISION COLUMN. THE IDEAS, INFORMATION AND CONCEPTS CONTAINED IN THIS DOCUMENT ARE THE PROPERTY OF EJE. PHOTOCOPYING OR REPRODUCING THIS DOCUMENT AND PASSING IT ONTO OTHERS WITHOUT THE EXPRESS PERMISSION OF EJE IS AN INFRINGEMENT OF COPYRIGHT.© WORK IN FIGURED DIMENSIONS IN PREFERENCE TO SCALE. CHECK DIMENSIONS AND LEVELS ON SITE PRIOR TO THE ORDERING OF MATERIALS OR THE COMPLETION OF WORKSHOP DRAWINGS. IF IN DOUBT ASK. REPORT ALL ERRORS AND OMISSIONS. ACN 002 912 843 I ABN 82 644 649 849 Nominated Architect - Bernard Collins NSW Architects Registration No.4438 A 412 KING STREET, NEWCASTLE, NSW, 2300 P +61 2 4929 2353 I F +61 2 4926 3069 I E mail@eje.com.au I W www.eje.com.au