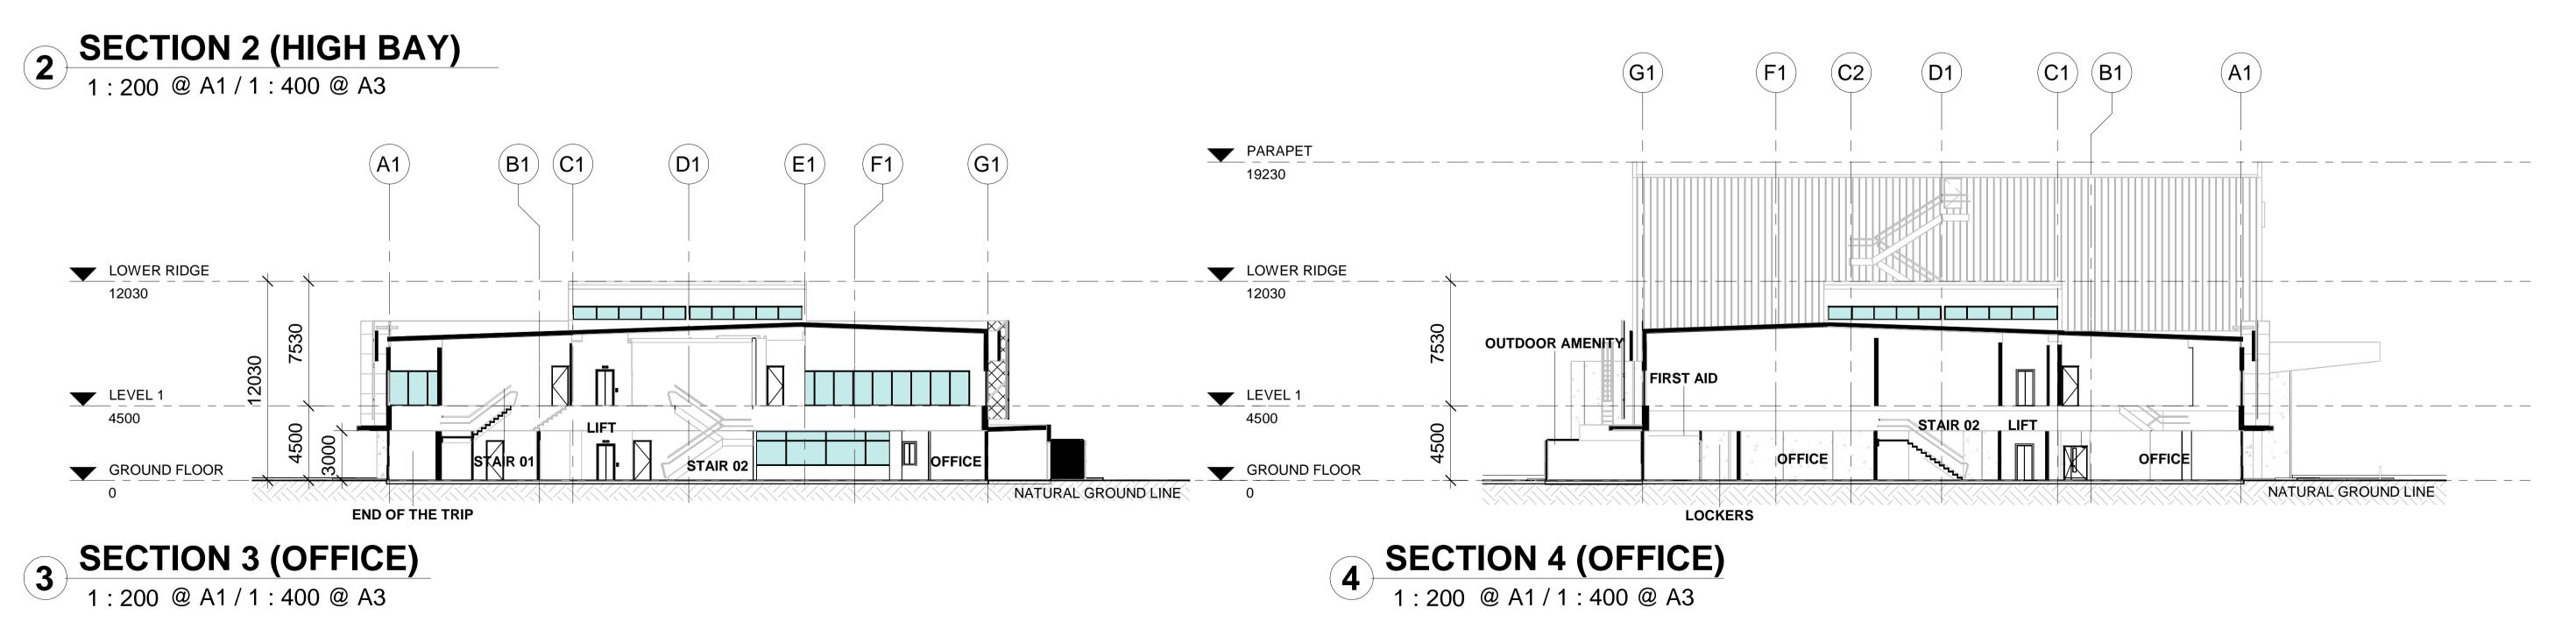

## SECTION 1 (HIGH BAY AND OFFICE)

1:200 @ A1/1:400 @ A3

COMPLETION OF THE QA CHECKS IS VERIFICATION THAT THE DOCUMENT CONFORMS WITH THE REQUIREMENTS OF THE QUALITY PROJECT PLAN. WHERE THE QUALITY ASSURANCE CHECK IS INCOMPLETE THIS DOCUMENT IS PRELIMINARY FOR INFORMATION PURPOSES ONLY, OR SUCH PURPOSES AS STATED IN THE REVISION COLUMN. THE IDEAS, INFORMATION AND CONCEPTS CONTAINED IN THIS DOCUMENT ARE THE PROPERTY OF EJE. PHOTOCOPYING OR REPRODUCING THIS DOCUMENT AND PASSING IT WORK IN FIGURED DIMENSIONS IN PREFERENCE TO SCALE. CHECK DIMENSIONS AND LEVELS ON SITE PRIOR TO THE ORDERING OF MATERIALS OR THE COMPLETION OF WORKSHOP DRAWINGS. IF IN DOUBT ASK. REPORT ALL ERRORS AND OMISSIONS. ACN 002 912 843 I ABN 82 644 649 849 Nominated Architect - Bernard Collins NSW Architects Registration No.4438

NOs REVISED)

MM KG

HIGH TECHNOLOGY INDUSTRIAL **DEVELOPMENT ASTRA AEROLAB** 

**PROPOSED LOTS 200-201 NEWTON PARADE, WILLIAMTOWN** NAME OF COUNTRY: WORIMI NATION DRAWING: SECTIONS

ADDRESS: PART OF

SCALES: LD 1:200@A1 1:400@A3 [R24]\_semon39RXC\_mmclean4U7JV.rvt PROJECT No: DA DA-A-300