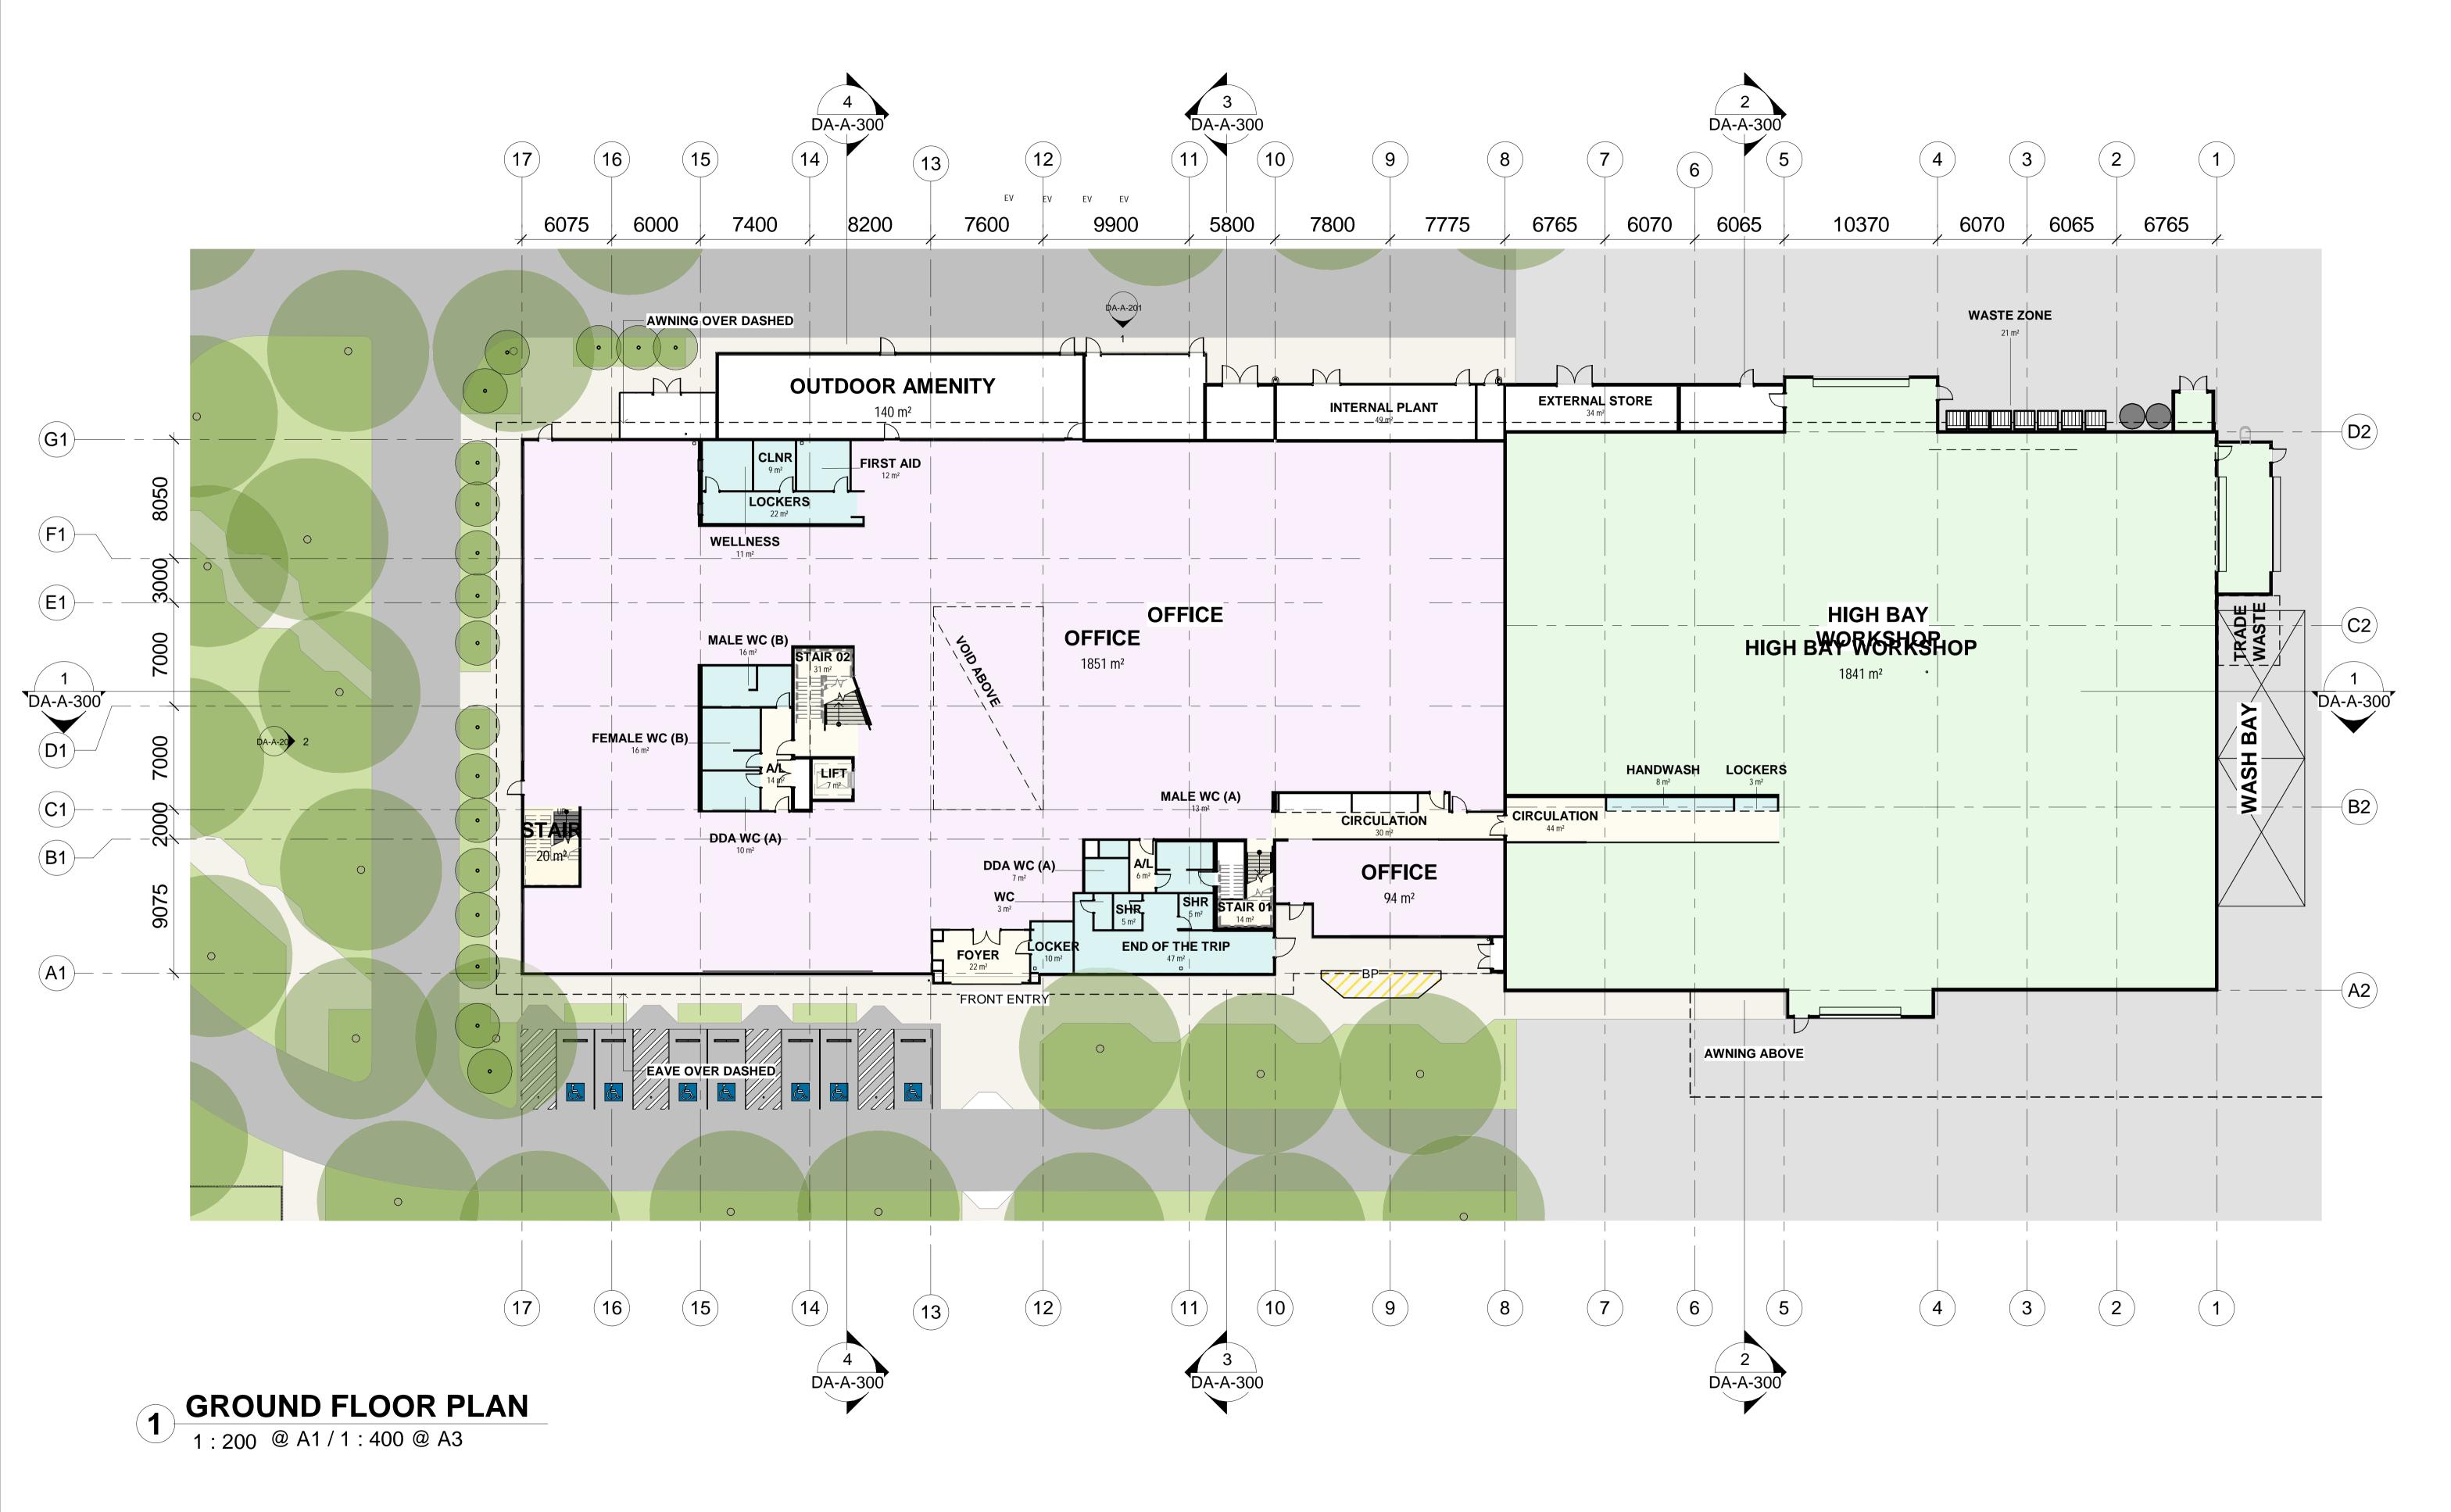

HIGH TECHNOLOGY INDUSTRIAL **DEVELOPMENT ASTRA AEROLAB** DRAWING: GROUND FLOOR PLAN

ADDRESS: PART OF PROPOSED LOTS 200-201 **NEWTON PARADE, WILLIAMTOWN** NAME OF COUNTRY: WORIMI NATION

LD 1:200@A1 1:400@A3 PROJECT No: DA DA-A-100