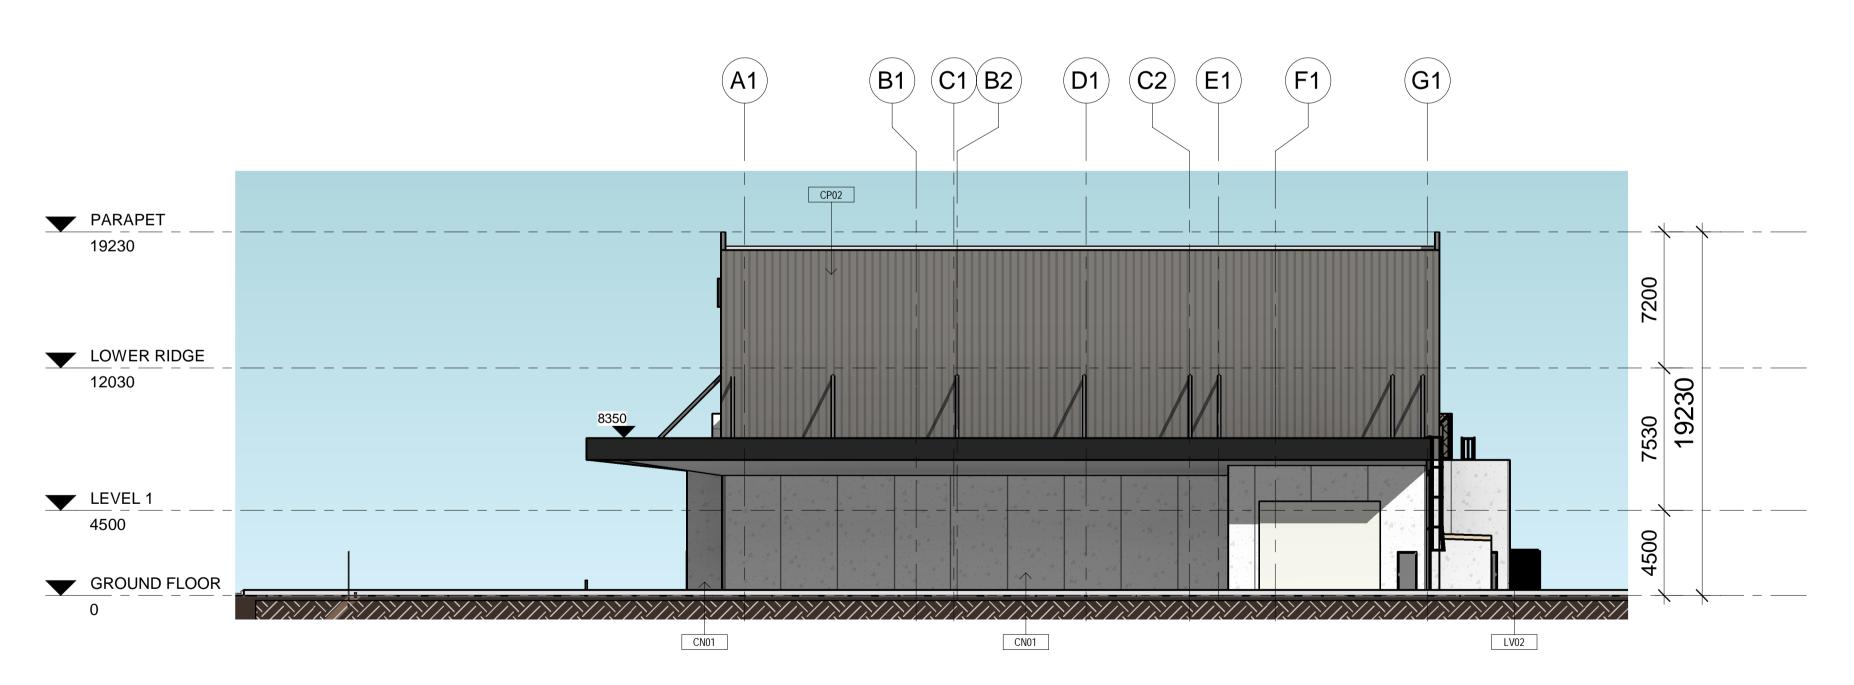

HIGH TECHNOLOGY INDUSTRIAL **DEVELOPMENT ASTRA AEROLAB** 

DRAWING: ELEVATIONS - SHEET 2

ADDRESS: PART OF NAME OF COUNTRY: WORIMI NATION

PROPOSED LOTS 200-201 **NEWTON PARADE, WILLIAMTOWN** 

13/12/2023 1:200@A1 [R24]\_semon39RXC\_mmclean4U7JV.rvt PROJECT No:

## SECTION 1 (HIGH BAY AND OFFICE)

1:200 @ A1/1:400 @ A3

COMPLETION OF THE QA CHECKS IS VERIFICATION THAT THE DOCUMENT CONFORMS WITH THE REQUIREMENTS OF THE QUALITY PROJECT PLAN. WHERE THE QUALITY ASSURANCE CHECK IS INCOMPLETE THIS DOCUMENT IS PRELIMINARY FOR INFORMATION PURPOSES ONLY, OR SUCH PURPOSES AS STATED IN THE REVISION COLUMN. THE IDEAS, INFORMATION AND CONCEPTS CONTAINED IN THIS DOCUMENT ARE THE PROPERTY OF EJE. PHOTOCOPYING OR REPRODUCING THIS DOCUMENT AND PASSING IT WORK IN FIGURED DIMENSIONS IN PREFERENCE TO SCALE. CHECK DIMENSIONS AND LEVELS ON SITE PRIOR TO THE ORDERING OF MATERIALS OR THE COMPLETION OF WORKSHOP DRAWINGS. IF IN DOUBT ASK. REPORT ALL ERRORS AND OMISSIONS. ACN 002 912 843 I ABN 82 644 649 849 Nominated Architect - Bernard Collins NSW Architects Registration No.4438