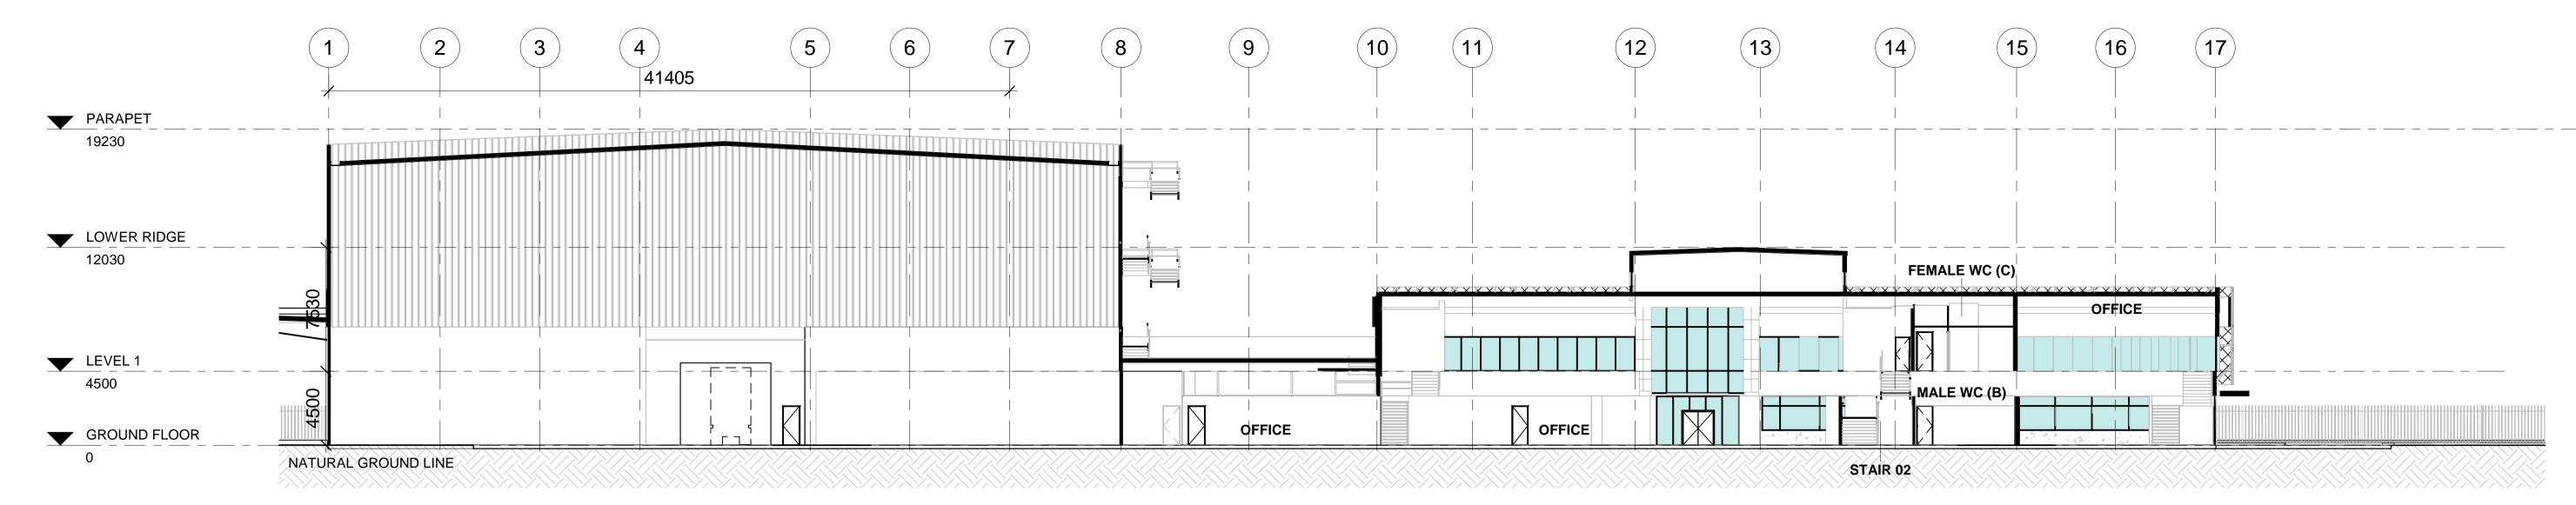

HIGH TECHNOLOGY INDUSTRIAL **DEVELOPMENT ASTRA AEROLAB** 

DRAWING: ELEVATIONS - SHEET 2

ADDRESS: PART OF NAME OF COUNTRY: WORIMI NATION

PROPOSED LOTS 200-201 **NEWTON PARADE, WILLIAMTOWN** 

13/12/2023 1:200@A1 [R24]\_semon39RXC\_mmclean4U7JV.rvt PROJECT No:

## SECTION 1 (HIGH BAY AND OFFICE)

1:200 @ A1/1:400 @ A3

COMPLETION OF THE QA CHECKS IS VERIFICATION THAT THE DOCUMENT CONFORMS WITH THE REQUIREMENTS OF THE QUALITY PROJECT PLAN. WHERE THE QUALITY ASSURANCE CHECK IS INCOMPLETE THIS DOCUMENT IS PRELIMINARY FOR INFORMATION PURPOSES ONLY, OR SUCH PURPOSES AS STATED IN THE REVISION COLUMN. THE IDEAS, INFORMATION AND CONCEPTS CONTAINED IN THIS DOCUMENT ARE THE PROPERTY OF EJE. PHOTOCOPYING OR REPRODUCING THIS DOCUMENT AND PASSING IT WORK IN FIGURED DIMENSIONS IN PREFERENCE TO SCALE. CHECK DIMENSIONS AND LEVELS ON SITE PRIOR TO THE ORDERING OF MATERIALS OR THE COMPLETION OF WORKSHOP DRAWINGS. IF IN DOUBT ASK. REPORT ALL ERRORS AND OMISSIONS. ACN 002 912 843 I ABN 82 644 649 849 Nominated Architect - Bernard Collins NSW Architects Registration No.4438

NOs REVISED)

MM KG

HIGH TECHNOLOGY INDUSTRIAL **DEVELOPMENT ASTRA AEROLAB** 

**PROPOSED LOTS 200-201 NEWTON PARADE, WILLIAMTOWN** NAME OF COUNTRY: WORIMI NATION DRAWING: SECTIONS

ADDRESS: PART OF

SCALES: LD 1:200@A1 1:400@A3 [R24]\_semon39RXC\_mmclean4U7JV.rvt PROJECT No: DA DA-A-300