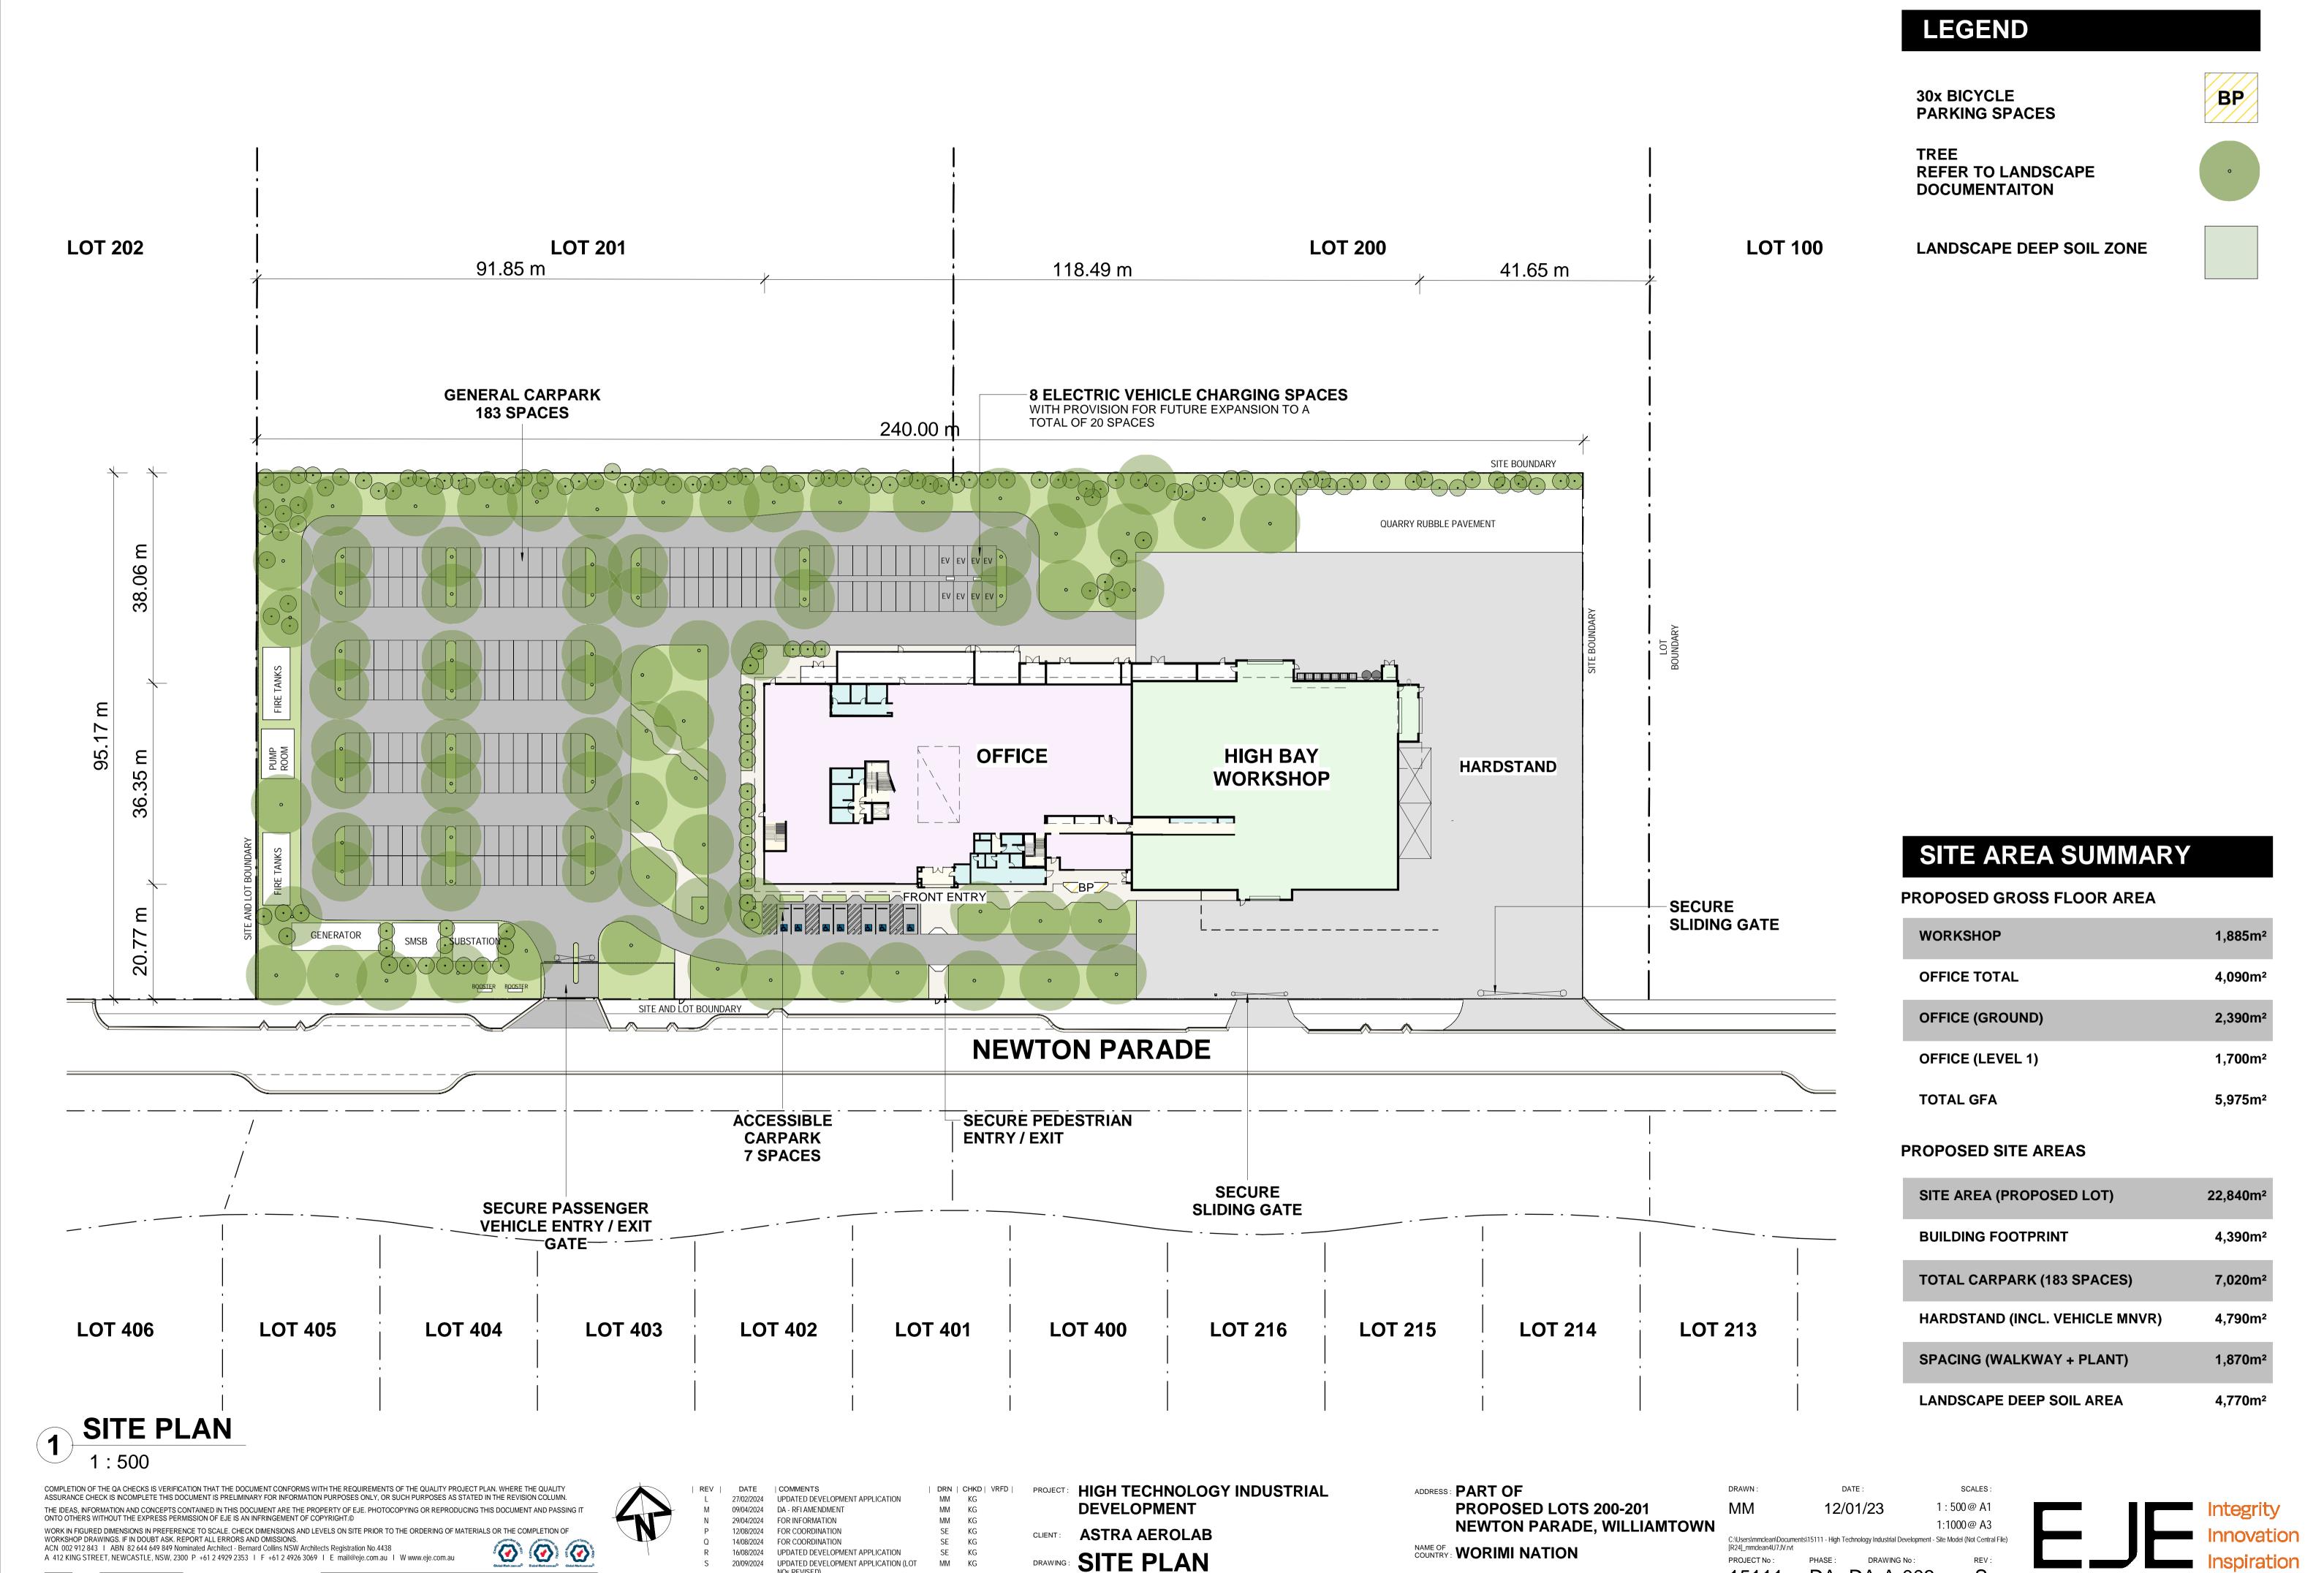

HIGH TECHNOLOGY INDUSTRIAL **DEVELOPMENT ASTRA AEROLAB** DRAWING: GROUND FLOOR PLAN

ADDRESS: PART OF PROPOSED LOTS 200-201 **NEWTON PARADE, WILLIAMTOWN** NAME OF COUNTRY: WORIMI NATION

LD 1:200@A1 1:400@A3 PROJECT No: DA DA-A-100